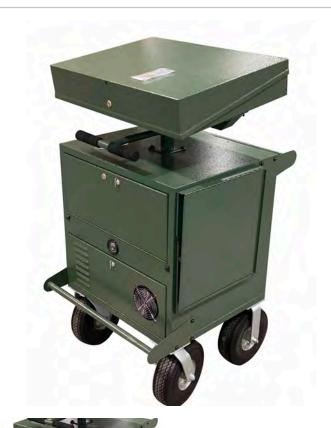

## Mobile Workstation Part Number R201606 with Variations

The Mobile Workstation is a portable diagnostic cart. It is designed to hold a computer/monitor, a printer, and other diagnostic equipment. Built in batteries deliver power to charge and run devices.

Can be configured for 12 Volt or 24 Volt usage.

Built in the USA from high quality, durable materials.

Printer Option Includes:

- HP 5255 Printer
- 6 63XL High Yield Ink Cartridges

Configurations: R201606 - 12 Volt R201606-12PR - 12 Volt with Printer R20160624 - 24 Volt R201606-24PR - 24 Volt with Printer