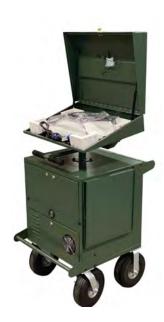

## Mobile Workstation Part Number R201606 with Variations

The Mobile Workstation is a portable diagnostic cart. It is designed to hold a computer/monitor, a printer, and other diagnostic equipment. Built in batteries deliver power to charge and run devices.

Can be configured for 12 Volt or 24 Volt usage.

Built in the USA from high quality, durable materials.

Printer Option Includes:

- HP 5255 Printer
- 6 63XL High Yield Ink Cartridges

Configurations: R201606 - 12 Volt R201606-12PR - 12 Volt with Printer R20160624 - 24 Volt R201606-24PR - 24 Volt with Printer